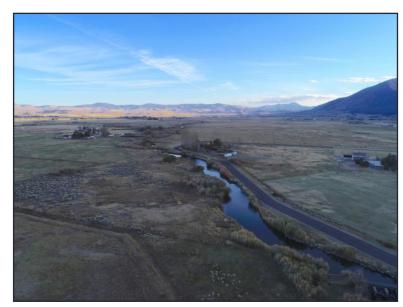

## GARDNERVILLE RIVERFRONT ACREAGE

13.86 ACRES ON THE RIVER
PARCEL 3B, WEST FORK VISTA LN, GARDNERVILLE, NV 89423

This one-of-a-kind 13+ acre parcel lies in the heart of the prestigious Carson Valley. The shores of

If your desire is to build a family ranch compound on prime Nevada land, this unique 13+ acre ranch parcel is for you. The location, the privacy, the unobstructed spectacular views of Jobs Peak and surrounding Sierra Nevadas are incomparable.

This is a blank canvas to create a spectacular home on the River in one of the most desirable communities in Nevada.

The Gardnerville Riverfront Acreage is offered for sale at \$995,000.