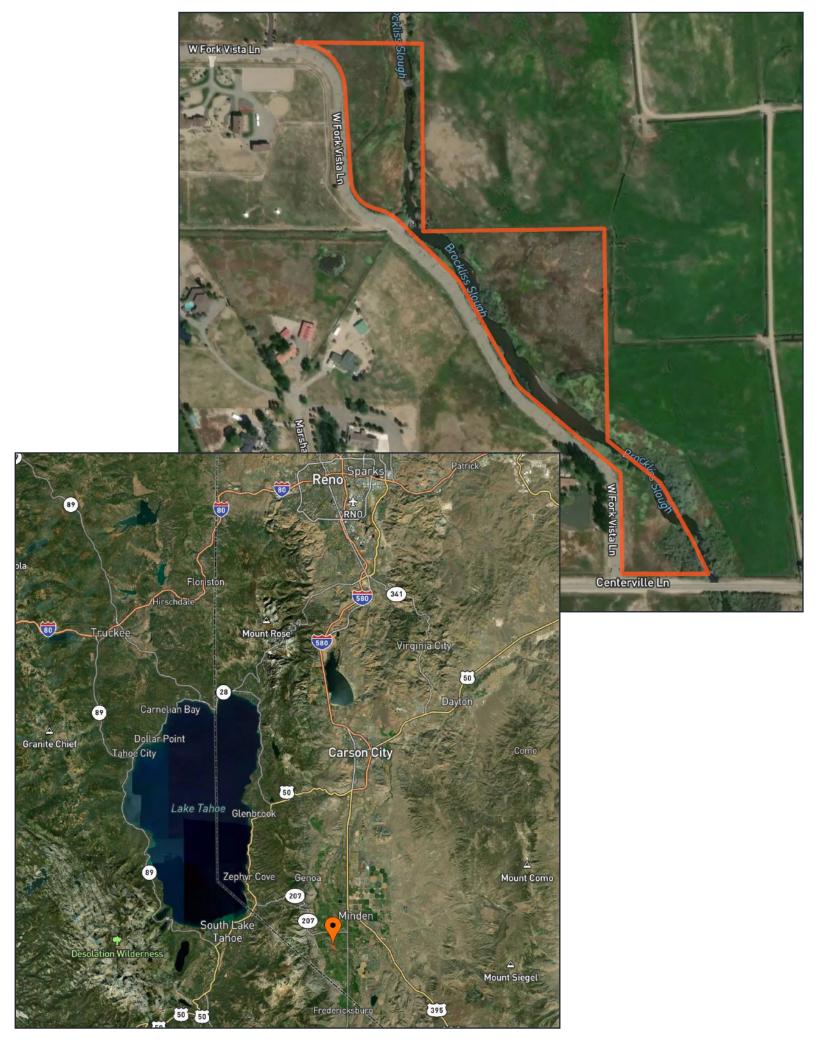

## GARDNERVILLE RIVERFRONT ACREAGE

13.86 ACRES ON THE RIVER
PARCEL 3B, WEST FORK VISTA LN, GARDNERVILLE, NV 89423

This one-of-a-kind 13+ acre parcel lies in the heart of the prestigious Carson Valley. The shores of