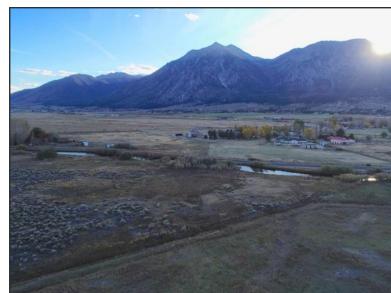

## GARDNERVILLE RIVERFRONT ACREAGE

13.86 ACRES ON THE RIVER
PARCEL 3B, WEST FORK VISTA LN, GARDNERVILLE, NV 89423

This one-of-a-kind 13+ acre parcel lies in the heart of the prestigious Carson Valley. The shores of

If your desire is to build a family ranch compound on prime Nevada land, this unique 13+ acre ranch parcel is for you. The location, the privacy, the unobstructed spectacular views of Jobs Peak and surrounding Sierra Nevadas are incomparable.

This is a blank canvas to create a spectacular home on the River in one of the most desirable communities in Nevada.

The Gardnerville Riverfront Acreage is offered for sale at \$995,000.