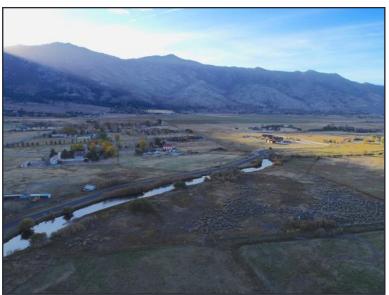

## GARDNERVILLE RIVERFRONT ACREAGE

13.86 ACRES ON THE RIVER
PARCEL 3B, WEST FORK VISTA LN, GARDNERVILLE, NV 89423

This one-of-a-kind 13+ acre parcel lies in the heart of the prestigious Carson Valley. The shores of

If your desire is to build a family ranch compound on prime Nevada land, this unique 13+ acre ranch parcel is for you. The location, the privacy, the unobstructed spectacular views of Jobs Peak and surrounding Sierra Nevadas are incomparable.

This is a blank canvas to create a spectacular home on the River in one of the most desirable communities in Nevada.

The Gardnerville Riverfront Acreage is offered for sale at \$995,000.