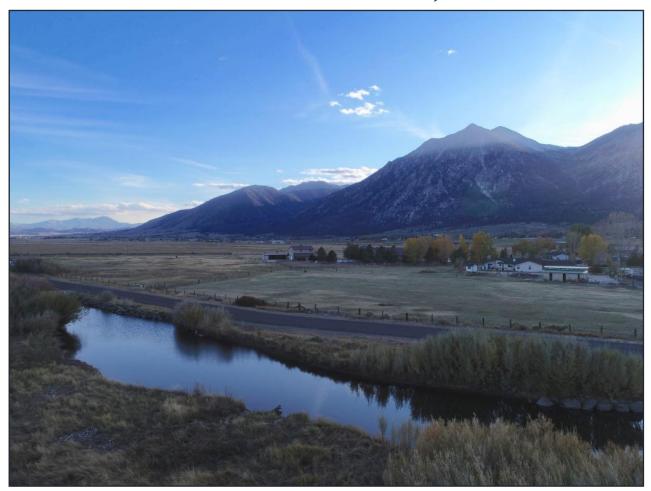

## GARDNERVILLE RIVERFRONT ACREAGE

13.86 ACRES ON THE RIVER
PARCEL 3B, WEST FORK VISTA LN, GARDNERVILLE, NV 89423

This one-of-a-kind 13+ acre parcel lies in the heart of the prestigious Carson Valley. The shores of

If your desire is to build a family ranch compound on prime Nevada land, this unique 13+ acre ranch parcel is for you. The location, the privacy, the unobstructed spectacular views of Jobs Peak and surrounding Sierra Nevadas are incomparable.

This is a blank canvas to create a spectacular home on the River in one of the most desirable communities in Nevada.

The Gardnerville Riverfront Acreage is offered for sale at \$995,000.